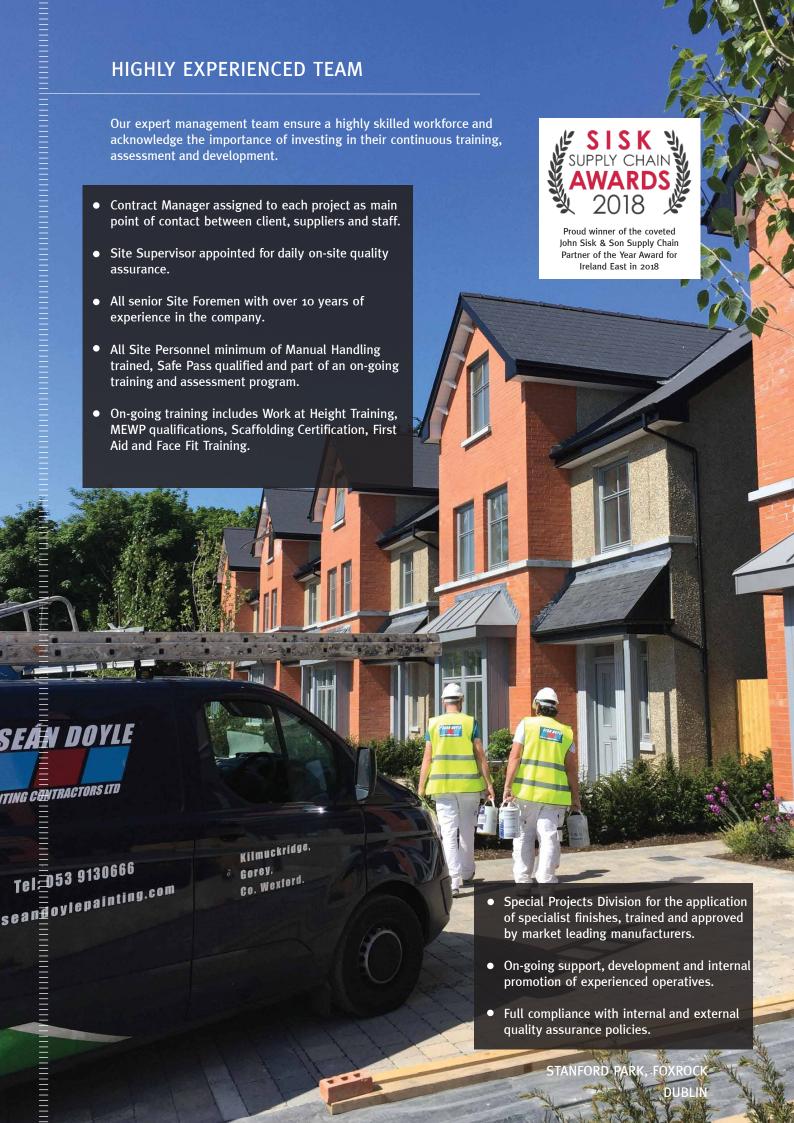

### **HEALTH & SAFETY**

We recognise health and safety as fundamental and ensure compliance with the most up-to-date codes of practice, regulations and health and safety legislation. We have earned the reputation for delivering professional, safe, efficient and reliable painting services.

- Full public and employer's liability.
- Internal Safety Advisor and procedures.
- Safety accredited Site Personnel, Supervisors and Contract Managers.
- Safety induction prior to entering each site and regular quality checks throughout.
- Further safety training and assessment.
- Further training includes Work at Heights / Cherry Picker Ticket, Mobile Tower Ticket and Abrasive Wheel Training.
- Internal SSWP for painting works.